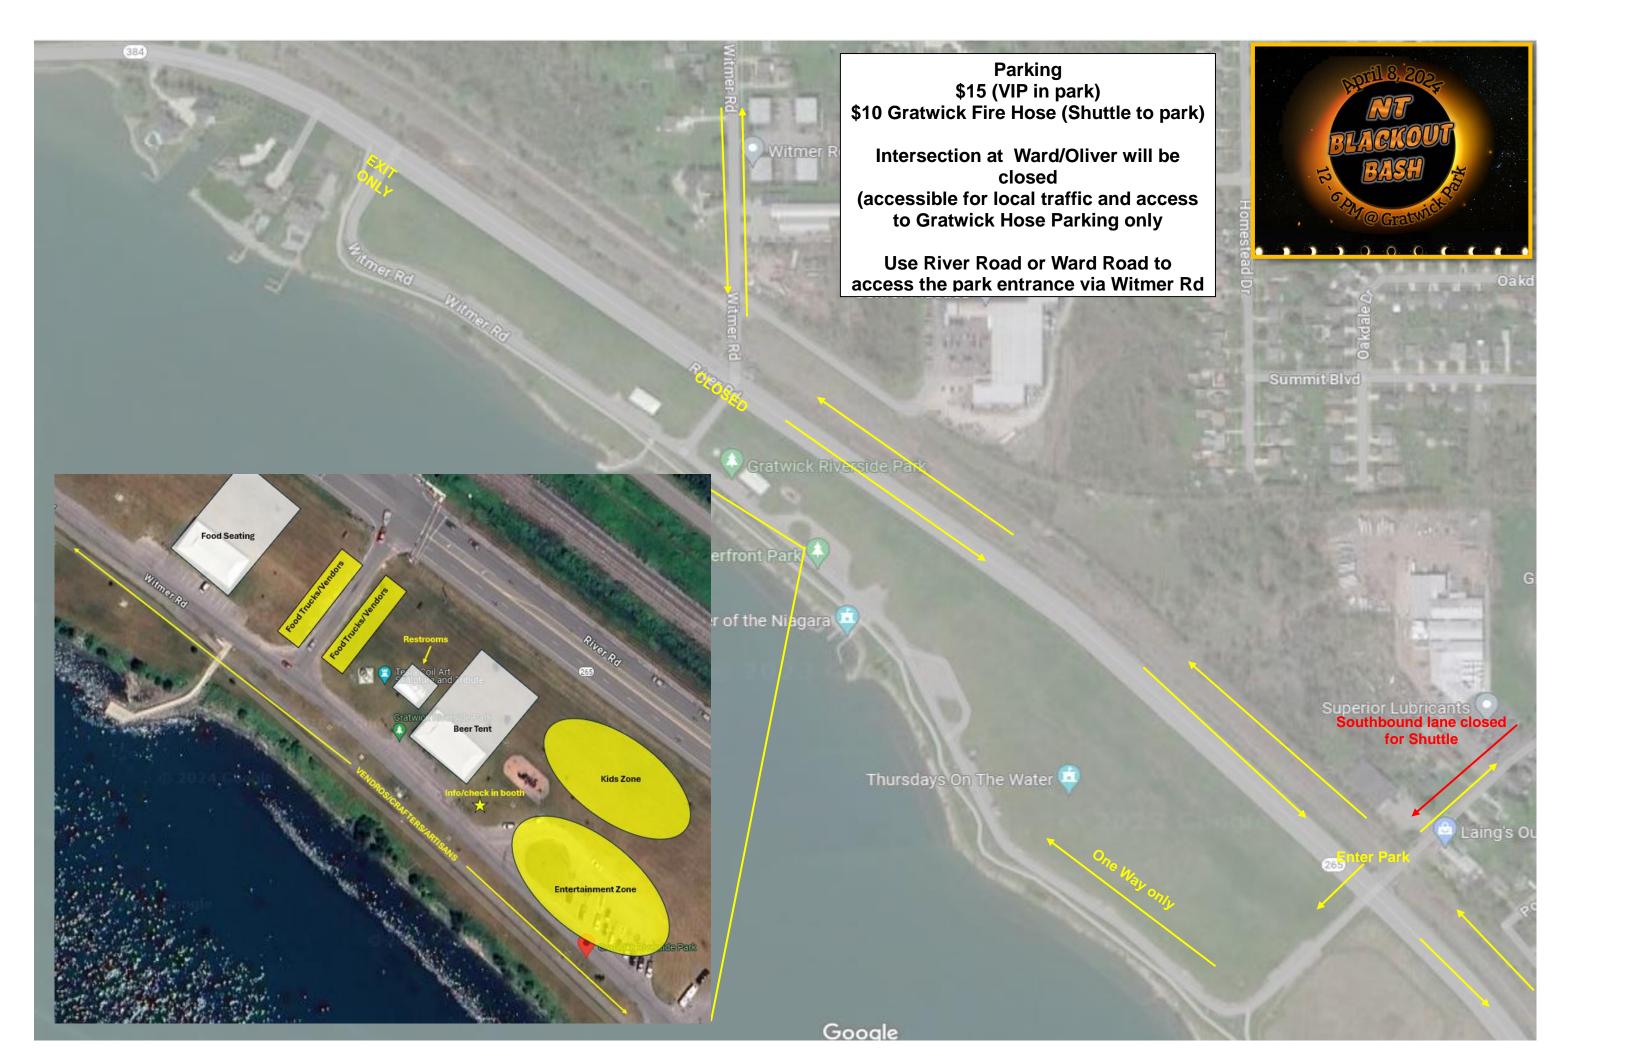

## **PARKING**

\$15 PER VEHICLE (at the park)

\$10 PER VEHICLE (Gratwick Hose)

\*NO RV's or Campers permitted