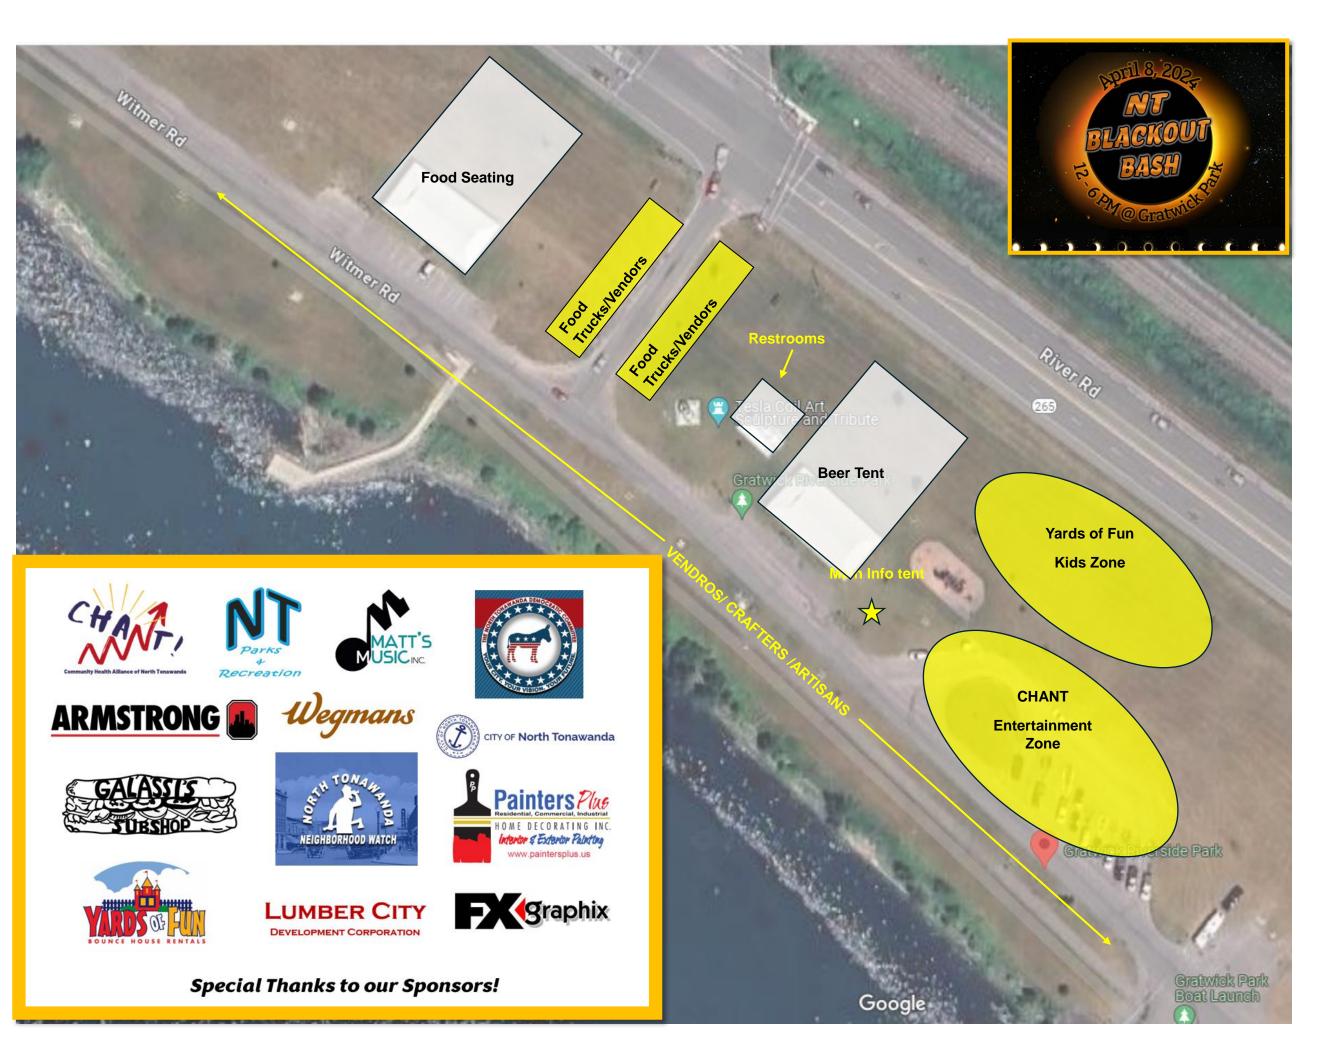

# NT Black Out Bash

Gratwick Park (1300 River Rd)
12:00-6:00pm
Entrance opens at 11am

<u>Kids Zone:</u> Face Painting, Inflatables, Petting Zoo, Crafts, Games & Activities

**Entertainment Zone:** Stage

entertainment.

### **Food Trucks/Vendors**

Pete's Hoagie Rollers

Meeting Place (Greek Food)

Gratwick Hose- Chowder

Jamie's Ice Cream

Tipsy Whips Desserts

#### **Info Tent**

Eclipse Merchandise (Shirts & Glasses)
Information area

#### **Beer Tent**

Alcoholic drinks (must be 21 or older to enter)