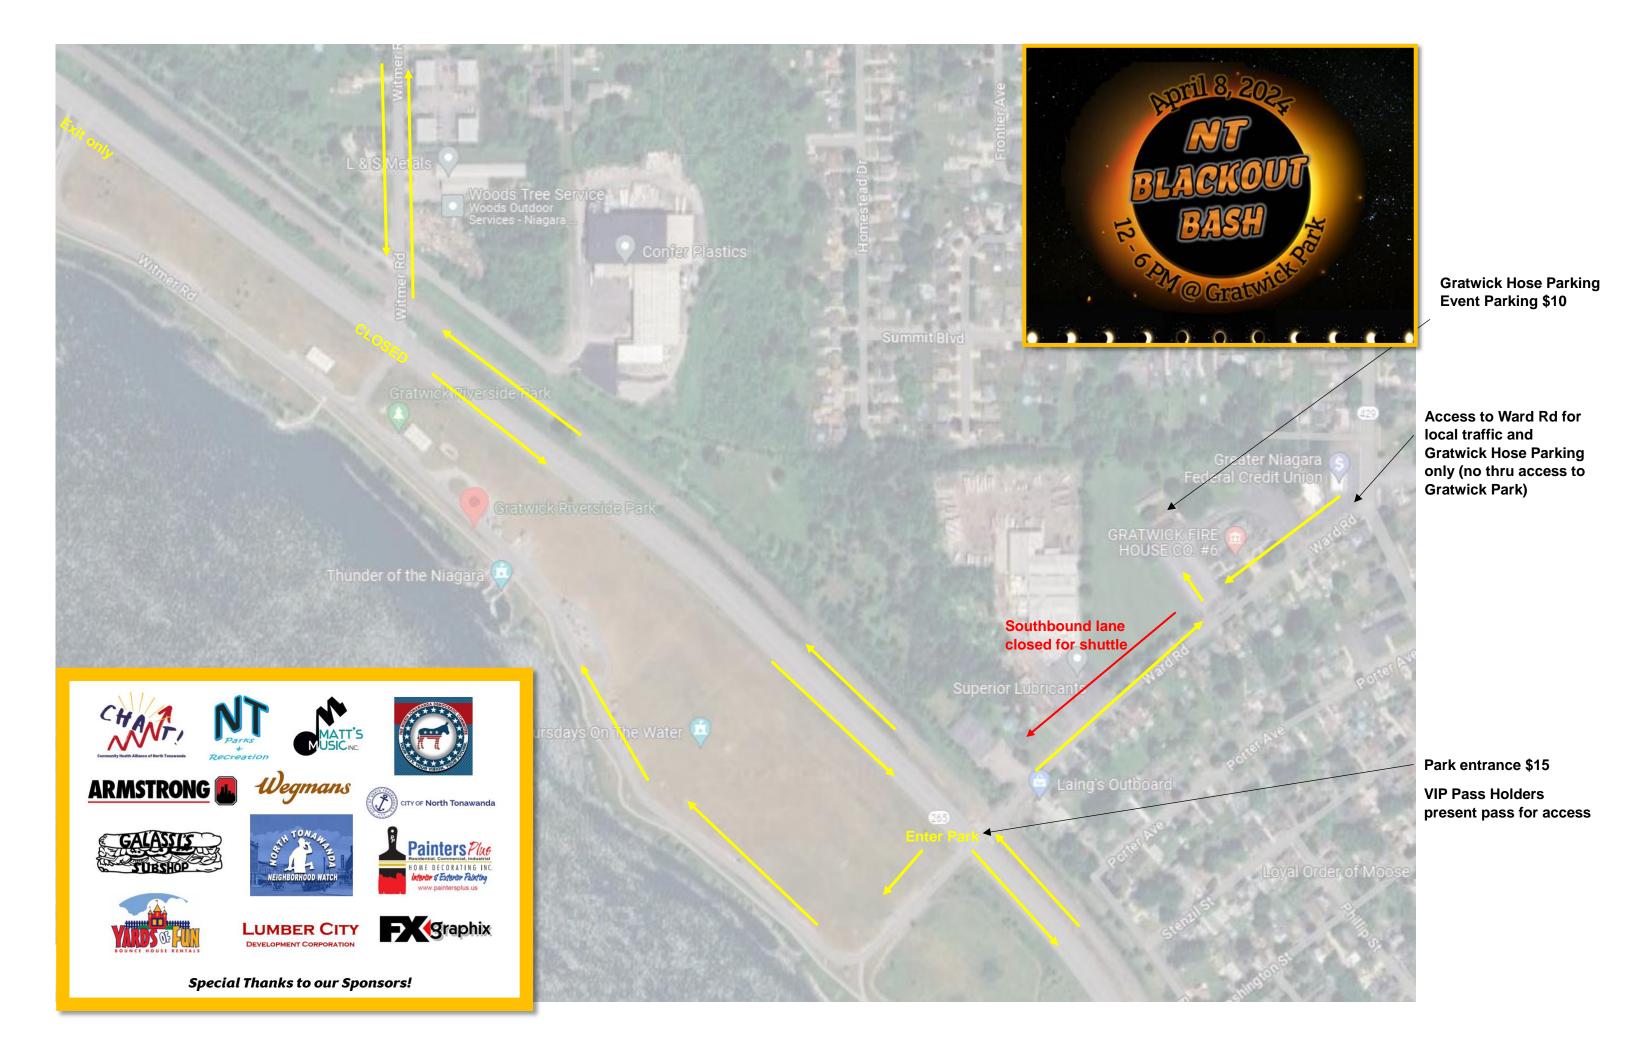

## **PARKING**

\$15 PER VEHICLE (at the park)

\$10 PER VEHICLE (Gratwick Hose)

\*NO RV's or Campers permitted