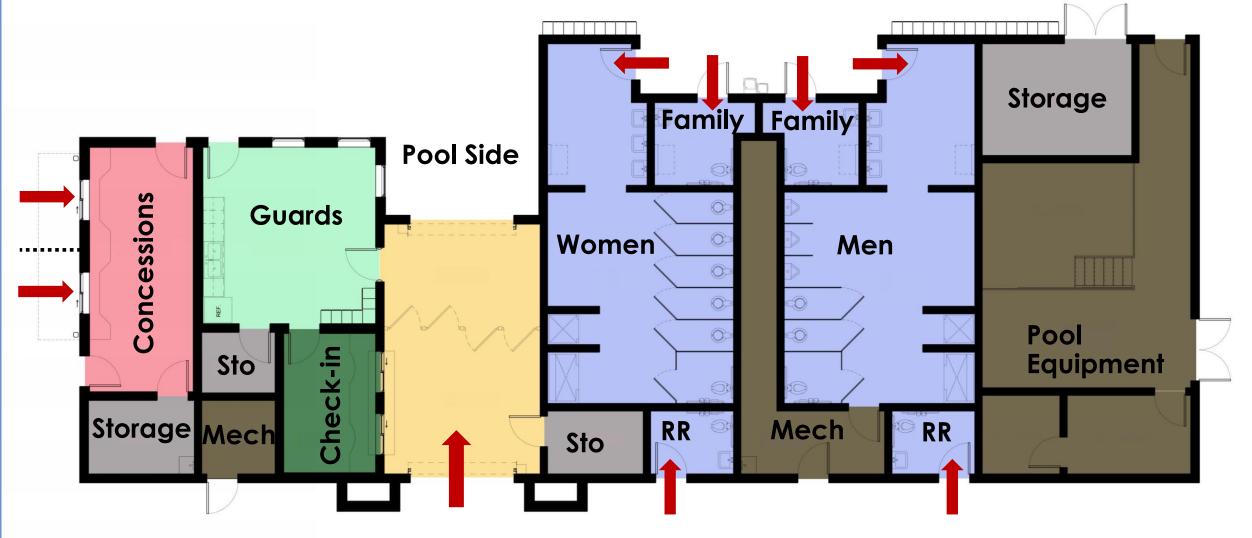

Q9:What is your preference for pool facilities?

**Pool Site Layout** 

**Park Side** 

**Pool House Layout** 

Original Entrance

**Pool House Elements** 

Brick & Pilasters