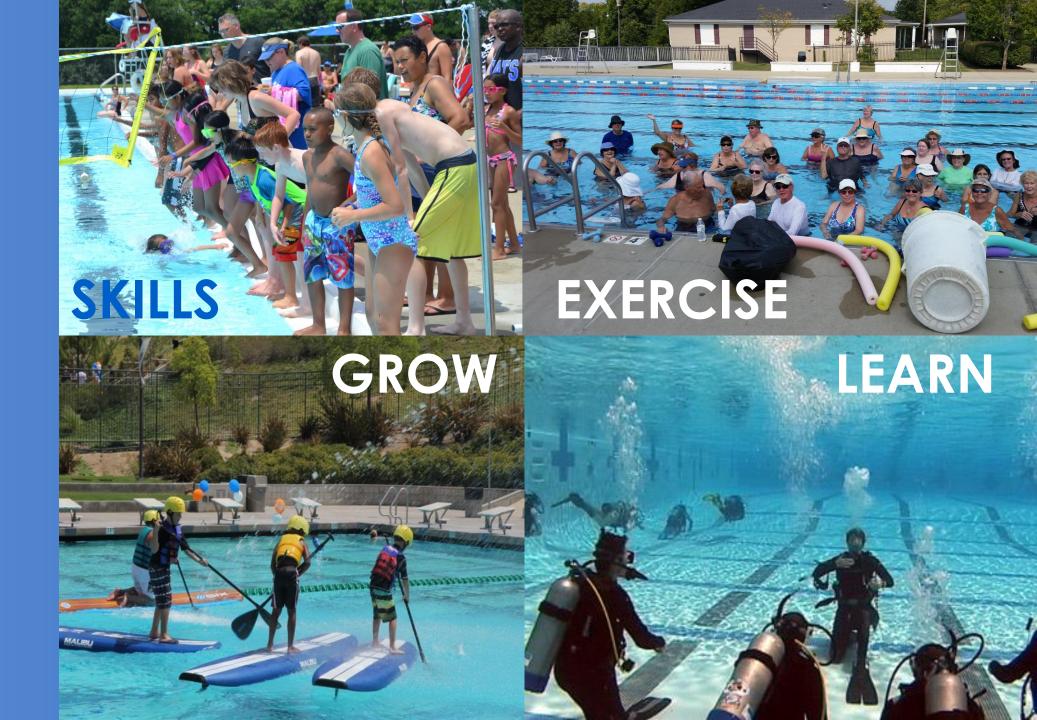

Q8:What programs would you like to see at the pool?

| Swimming Lessons   | 81.55% |
|--------------------|--------|
| Aquatic Exercise   | 58.02% |
| Rental for Parties | 49.87% |
| Movie Night        | 43.13% |
| Community Night    | 42.24% |
| Senior Aquatics    | 40.97% |
| Live Music         | 31.30% |
| Swim Team          | 26.72% |
| Deck Classes       | 24.30% |
| Water Polo         | 11.96% |