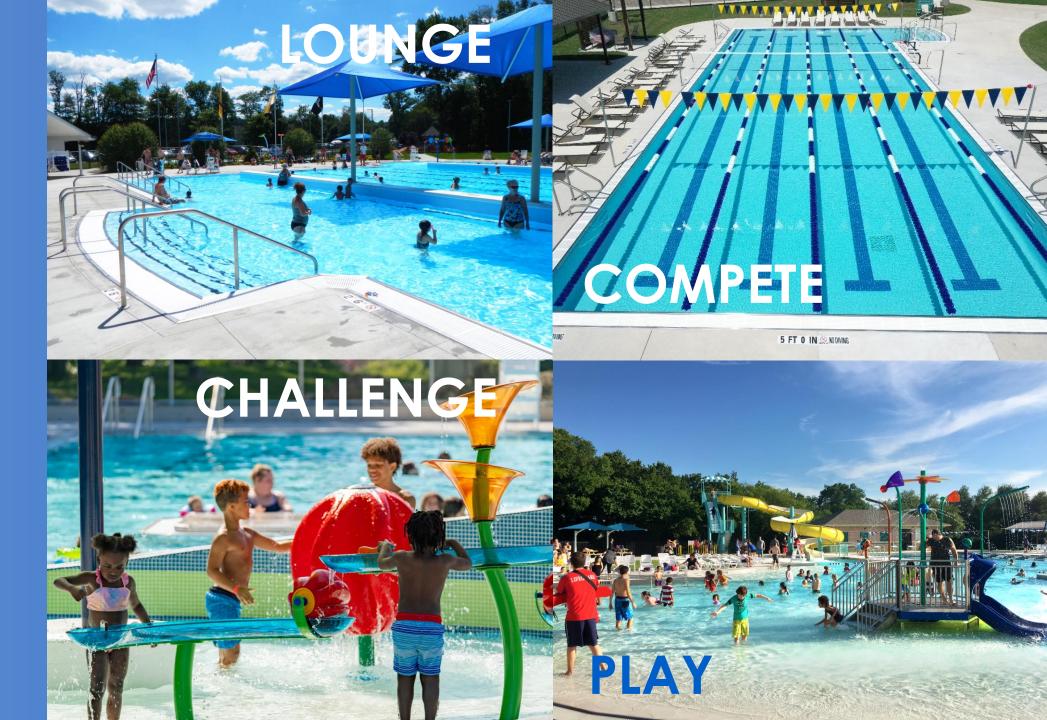

## What we heard

Q7:What elements would you like to see at the renovated pool?

| Shade            | 56.41% |
|------------------|--------|
| Toddler/Shallow  | 41.54% |
| Lazy River       | 40.90% |
| Diving Boards    | 38.33% |
| Tall water slide | 37.69% |
| Family slide     | 34.87% |
| Rental Pavilion  | 32.44% |
| Zero Depth Entry | 32.31% |
| Party Room       | 31.92% |
| Splash Pad       | 29.36% |
| Lap Lanes        | 26.67% |
| Climbing Wall    | 14.23% |
|                  |        |

Q9:What is your preference for pool facilities?

**Pool Site Layout** 

**Park Side** 

**Pool House Layout** 

Original Entrance

**Pool House Elements** 

Brick & Pilasters