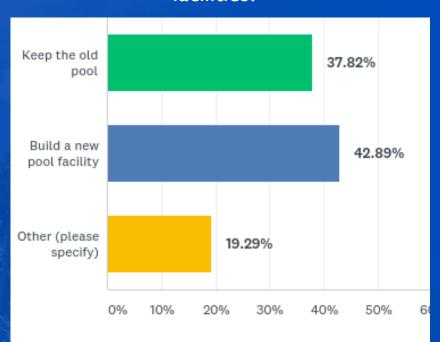

Q9:What is your preference for pool facilities?

**Pool Site Layout** 

**Park Side** 

**Pool House Layout** 

Original Entrance

**Pool House Elements** 

Brick & Pilasters