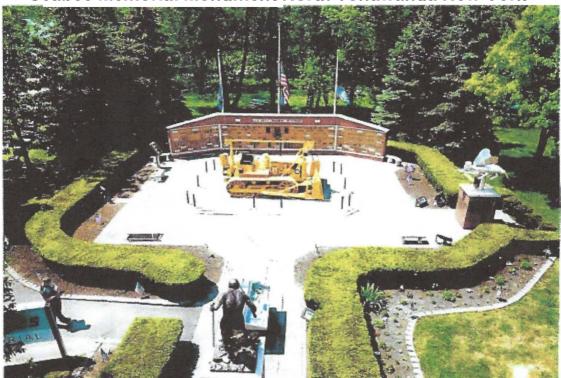

## **Seabee Memorial Monument North Tonawanda New York**

The Seabee Memorial Monument is located at 682 River Road, in North Tonawanda, New York. Information for the purchase of personal name plaques to be placed on the Memorial is listed below.